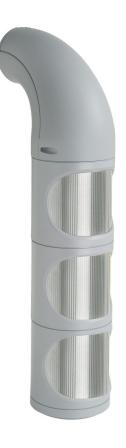

## Traffic Lights / LED Light / LED Traffic Light 890 LED Perm. BeaconCL WM 24VDC GN/YE/RD

i

Part No.: 894.180.55

| Height                       | 394 mm             |
|------------------------------|--------------------|
| Diameter                     | 85 mm              |
| Materials                    | PC/ABS             |
| Dome colour                  | Clear              |
| Housing colour               | Grey               |
| Protection category          | IP65<br>IP69K      |
| Connection                   | Screw terminals    |
| cross-sectional area maximum | 1,50mm² / 16AWG    |
| Cable entry                  | Membrane grommet   |
| Cable entry minimum          | d = 1 mm           |
| Cable entry maximum          | d = 13 mm          |
| Type of fixing               | Wall mounting      |
| Working temperature minimum  | -30°C              |
| Working temperature maximum  | +50°C              |
| Weight with packaging        | 737 g              |
| Product weight               | 647 g              |
| ELECTRICAL DATA              |                    |
| Operating voltage            | 24V                |
| Operating voltage type       | DC                 |
| Operating voltage tolerance  | +/- 10%            |
| Rated operational voltage    | 24 VDC             |
| Rated operational current    | 250 mA             |
| Rated inrush current         | 500 mA             |
| Protection class             | Protection class 2 |
| Pollution degree             | 3                  |

## **OPTICAL DATA**

| Light source         | LED                    |
|----------------------|------------------------|
| Light colour         | Green<br>Red<br>Yellow |
| Optical signal image | Permanent              |
| Service life optical | 50,000 h maximum       |