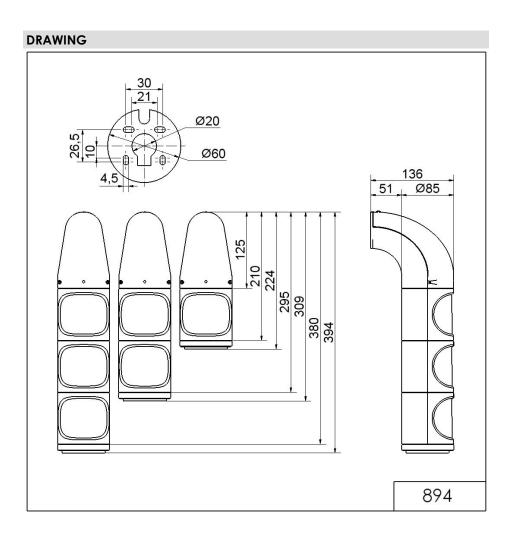

## Traffic Lights / LED Light / LED Traffic Light 890 LED Perm. BeaconCL WM 24VDC GN/YE/RD

i

Part No.: 894.180.55

| Height                       | 394 mm             |
|------------------------------|--------------------|
| Diameter                     | 85 mm              |
| Materials                    | PC/ABS             |
| Dome colour                  | Clear              |
| Housing colour               | Grey               |
| Protection category          | IP65<br>IP69K      |
| Connection                   | Screw terminals    |
| cross-sectional area maximum | 1,50mm² / 16AWG    |
| Cable entry                  | Membrane grommet   |
| Cable entry minimum          | d = 1 mm           |
| Cable entry maximum          | d = 13 mm          |
| Type of fixing               | Wall mounting      |
| Working temperature minimum  | -30°C              |
| Working temperature maximum  | +50°C              |
| Weight with packaging        | 737 g              |
| Product weight               | 647 g              |
| ELECTRICAL DATA              |                    |
| Operating voltage            | 24V                |
| Operating voltage type       | DC                 |
| Operating voltage tolerance  | +/- 10%            |
| Rated operational voltage    | 24 VDC             |
| Rated operational current    | 250 mA             |
| Rated inrush current         | 500 mA             |
| Protection class             | Protection class 2 |
| Pollution degree             | 3                  |